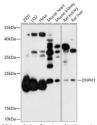

## Anti-DNPH1 antibody (1-174) (STJ119679)

## **TARGET INFORMATION**

Gene ID 10591

Gene Symbol DNPH1

Uniprot ID DNPH1\_HUMAN Immunogen

Immunogen 1-174

Region

Specificity Recombinant fusion protein containing a sequence corresponding to amino acids 1-174 of human DNPH1 (NP\_006434.1).