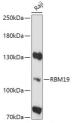

starting concentration is 1 Mu g/mL. Please optimize the concentration based on your specific assay

requirements.

Formulation PBS with 0.01% Thimerosal, 50% Glycerol, pH 7.3.

Isotype IgG

**Storage** Store at-20°C for up to 1 year from the date of receipt, and avoid repeat freeze-thaw cycles.

Instruction

## **TARGET INFORMATION**

Gene ID 9904

Gene Symbol RBM19 Uniprot ID RBM19\_HUMAN

Immunogen Immunogen 759-960

Region

Immunogen Sequence

**Specificity** Recombinant fusion protein containing a sequence corresponding to amino acids 759-960 of human RBM19 (NP\_057280.2). CSISKKKNKAGVLLSMGFGF VEYRKPEQAQKALKQLQGHV VDGHKLEVRISERATKPAVT LARKKQVPRKQTTSKILVRN IPFQAHSREIRELFSTFGEL KTVRLPKKMTGTGTHRGFGF VDFLTKQDAKRAFNALCHST HLYGRRLVLEWADSEVTLQA

LRRKTAAHFHEPPKKKRSVV LDEILEQLEGSDSDSEEQTL QL