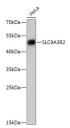

## Anti-SLC9A3R2 antibody (180-300) (STJ119659)

## **TARGET INFORMATION**

Gene ID 9351

Gene Symbol NHERF2 Uniprot ID NHRF2\_HUMAN

Immunogen

Immunogen 180-300

Region

Specificity Recombinant fusion protein containing a sequence corresponding to amino acids 180-300 of human SLC9A3R2 (NP\_001123484).