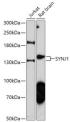

specific Conjugation Unconjugated Purification Affinity purification Dilution Range WB:1:500-1:2000

ELISA:Recommended starting concentration is 1 Mu g/mL. Please optimize the concentration based on your specific assay

requirements.

Formulation PBS with 0.01% Thimerosal, 50% Glycerol, pH 7.3.

Isotype IgG

Storage Store at-20°C for up to 1 year from the date of receipt, and avoid repeat freeze-thaw cycles.

Instruction

## **TARGET INFORMATION**

Gene ID 8867

Gene Symbol SYNJ1

Uniprot ID SYNJ1\_HUMAN

Immunogen

Immunogen 100-200

Region

**Specificity** A synthetic peptide corresponding to a sequence within amino acids 100-200 of human SYNJ1 (NP\_003886.3). Immunogen GLLGVLRLNLGDTMLHYLVL VTGCMSVGKIQESEVFRVTS TEFISLRIDSSDEDRISEVR KVLNSGNFYFAWSASGISLD

Sequence LSLNAHRSMQEQTTDNRFFW N