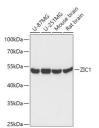

## Anti-ZIC1 antibody (120-210) (STJ119636)

## **GENERAL INFORMATION**

Product Type Primary antibodies

**Short Description** 

Applications WB/ELISA Host/Source Rabbit

Reactivity Human/Mouse/Rat

## **PRODUCT PROPERTIES**

Clonality Polyclonal

Clone ID Concentration Lot specific Conjugation Unconjugated Purification Affinity purification Dilution Range WB:1:500-1:2000

ELISA:Recommended starting concentration is 1 Mu g/mL. Please optimize the concentration based on your specific assay