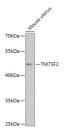

jugated Purification Affinity purification Dilution Range WB:1:500-1:2000

ELISA:Recommended starting concentration is 1 Mu g/mL. Please optimize the concentration based on your specific assay

requirements.

Formulation PBS with 0.01% Thimerosal, 50% Glycerol, pH 7.3.

Isotype IgG

Storage Instruction Store at -20°C for up to 1 year from the date of receipt, and avoid repeat freeze-thaw cycles.

## **TARGET INFORMATION**

Gene ID 7108

Gene Symbol TM7SF2

Uniprot ID ERG24\_HUMAN

Immunogen

Immunogen Region 160-250

**Specificity** Recombinant fusion protein containing a sequence corresponding to amino acids 160-250 of human TM7SF2 (NP\_003264.2).

 ${\bf lmmunogen} \quad {\tt LAPGGNSGNPIYDFFLGREL\ NPRICFFDFKYFCELRPGLI\ GWVLINLALLMKEAELRGSP\ SLAMWLVNGFQLLYVGDALW}$ 

Sequence HEEAVLTTMDI