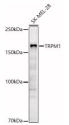

Unconjugated Purification Affinity purification Dilution Range WB:1:500-1:1000

ELISA:Recommended starting concentration is 1 Mu g/mL. Please optimize the concentration based on your specific assay

requirements.

Formulation PBS with 0.05% Proclin300, 50% Glycerol, pH 7.3.

Isotype IgG

Storage Instruction Store at -20°C for up to 1 year from the date of receipt, and avoid repeat freeze-thaw cycles.

## **TARGET INFORMATION**

Gene ID 4308

Gene Symbol TRPM1

Uniprot ID TRPM1\_HUMAN

Immunogen

Immunogen Region 1460-1540

**Specificity** Recombinant fusion protein containing a sequence corresponding to amino acids 1460-1540 of human TRPM1 (NP\_002411.3).

 $\textbf{Immunogen} \quad \textbf{SITDQQLTTEWQCQVQKITR SHSTDIPYIVSEAAVQAEHK EQFADMQDEHHVAEAIPRIP RLSLTITDRNGMENLLSVKP D}$ 

Sequence