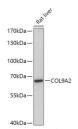

## Anti-COL9A2 antibody (600-689) (STJ119576)

## **GENERAL INFORMATION**

Product Type Primary antibodies

**Short Description** 

Applications WB/ELISA Host/Source Rabbit Reactivity Rat

## **PRODUCT PROPERTIES**

Clonality Polyclonal Clone ID

Concentration Lot specific Conjugation Unconjugated Purification Affinity purification Dilution Range WB:1:500-1:2000

ELISA:Recommended starting concentration is 1 Mu g/mL. Please optimize the concentration based on your specific assay