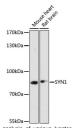

## Anti-SYN1 antibody (1-705) (STJ119488)

## **TARGET INFORMATION**

Gene ID 6853

Gene Symbol SYN1

Uniprot ID SYN1\_HUMAN

Immunogen Immunogen 1-705

Region

Specificity Recombinant fusion protein containing a sequence corresponding to amino acids 1-100 of human SYN1. (NP\_008881.2). Immunogen MNYLRRRLSDSNFMANLPNG YMTDLQRPQPPPPPGAHSP GATPGPGTATAERSSGVAPA ASPAAPSPGSSGGGGFFSSL