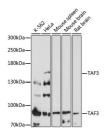

## Anti-TAF3 antibody (50-150) (STJ119484)

## **GENERAL INFORMATION**

Product Type Primary antibodies

**Short Description** 

Applications WB/ELISA Host/Source Rabbit

Reactivity Human/Mouse/Rat

## **PRODUCT PROPERTIES**

Clonality Polyclonal Clone ID

Concentration Lot specific Conjugation Unconjugated Purification Affinity purification Dilution Range WB:1:500-1:2000

ELISA:Recommended starting concentration is 1 Mu g/mL. Please optimize the concentration based on your specific assay