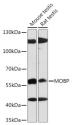

## Anti-MOBP antibody (1-70) (STJ119481)

## **PRODUCT PROPERTIES**

Clonality Polyclonal Clone ID

Concentration Lot specific Conjugation Unconjugated Purification Affinity purification Dilution Range WB:1:500-1:1000

ELISA:Recommended starting concentration is 1 Mu g/mL. Please optimize the concentration based on your specific assay

## **TARGET INFORMATION**

Gene ID 4336

Gene Symbol MOBP

Uniprot ID MOBP\_HUMAN

Immunogen

Immunogen Region 1-70

**Specificity** Recombinant fusion protein containing a sequence corresponding to amino acids 1-70 of human MOBP (NP\_891980.1).