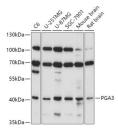

## Anti-PGA3 antibody (63-180) (STJ119451)

## **GENERAL INFORMATION**

Product Type Primary antibodies

Short Description

Applications WB/ELISA Host/Source Rabbit

Reactivity Human/Mouse/Rat

## **PRODUCT PROPERTIES**

Clonality Polyclonal

Clone ID

Concentration Lot specific Conjugation Unconjugated Purification Affinity purification Dilution Range WB:1:500-1:2000

ELISA:Recommended starting concentration is 1 Mu g/mL. Please optimize the concentration based on your specific assay