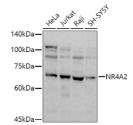

ific Conjugation Unconjugated Purification Affinity purification Dilution Range WB:1:500-1:1000

ELISA:Recommended starting concentration is 1 Mu g/mL. Please optimize the concentration based on your specific assay

requirements.

Formulation PBS with 0.05% Proclin300, 50% Glycerol, pH 7.3.

Isotype IgG

Storage Instruction Store at -20°C for up to 1 year from the date of receipt, and avoid repeat freeze-thaw cycles.

## **TARGET INFORMATION**

Gene ID 4929

Gene Symbol NR4A2

Uniprot ID NR4A2\_HUMAN

Immunogen

Immunogen Region 90-170

Immunogen Sequence

**Specificity** Recombinant fusion protein containing a sequence corresponding to amino acids 90-170 of human NR4A2 (NP\_006177.1).

 ${\tt IKVEDIQMHNYQQHSHLPPQ} SEEMMPHSGSVYYKPSSPPT PTTPGFQVQHSPMWDDPGSL HNFHQNYVATTHMIEQRKTP V \\$