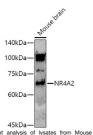

specific Conjugation Unconjugated Purification Affinity purification Dilution Range WB:1:500-1:1000

ELISA:Recommended starting concentration is 1 Mu g/mL. Please optimize the concentration based on your specific assay

requirements.

Formulation PBS with 0.05% Proclin300, 50% Glycerol, pH 7.3.

Isotype IgG

Storage Instruction Store at -20°C for up to 1 year from the date of receipt, and avoid repeat freeze-thaw cycles.

## **TARGET INFORMATION**

Gene ID 4929

Gene Symbol NR4A2

Uniprot ID NR4A2\_HUMAN

Immunogen

Immunogen Region 90-170

Immunogen Sequence

**Specificity** Recombinant fusion protein containing a sequence corresponding to amino acids 90-170 of human NR4A2 (NP\_006177.1).

 ${\tt IKVEDIQMHNYQQHSHLPPQ} SEEMMPHSGSVYYKPSSPPT PTTPGFQVQHSPMWDDPGSL HNFHQNYVATTHMIEQRKTP V \\$