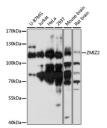

## Anti-ZMIZ2 antibody (1-110) (STJ119433)

## **TARGET INFORMATION**

Gene ID 83637

Gene Symbol ZMIZ2 Uniprot ID ZMIZ2\_HUMAN

Immunogen

Immunogen 1-110

Region

Specificity Recombinant fusion protein containing a sequence corresponding to amino acids 1-110 of human ZMIZ2 (NP\_001287888). 
 Immunogen Sequence
 MNSMNPMKPALPPAPHGDGS FAYESVPWQQSATQPAGSLS VVTTVWGVGNATQSQCLGQQ AFAEGGANKGYVQQGVYSRG