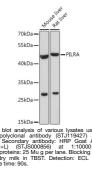

|
| Isotype                | IgG                                                                                                                                 |
| Storage<br>Instruction | Store at-20°C for up to 1 year from the date of receipt, and avoid repeat freeze-thaw cycles.                                       |

## **TARGET INFORMATION**

Gene ID 29992 Gene Symbol PILRA Immunogen Immunogen 20-180 Region

Uniprot ID PILRA\_HUMAN

Specificity Recombinant fusion protein containing a sequence corresponding to amino acids 20-180 of human PILRA (NP\_840056.1). 
 Immunogen
 OPSGSTGSGPSYLYGVTQPK HLSASMGGSVEIPFSFYYPW ELATAPDVRISWRRGHFHRQ SFYSTRPPSIHKDYVNRLFL

 Sequence
 NWTEGQKSGFLRISNLQKQD QSVYFCRVELDTRSSGRQQW QSIEGTKLSITQGQQRTKAT TPAREPFQNTEEPYENIRNE G



This product is suitable for in-vitro studies under the RESEARCH USE ONLY [RUO] licence. This product must not be used as for diagnostic or other medical purposes. St John's Laboratory Ltd, Knowledge Dock Business Centre, University Way, London, E16 2RD | Tel: 0208 223 3081