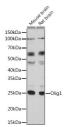

## Anti-OLIG1 antibody (180-271) (STJ119411)

## **PRODUCT PROPERTIES**

Clonality Polyclonal

Clone ID

Concentration Lot specific Conjugation Unconjugated Purification Affinity purification Dilution Range WB:1:500-1:2000

ELISA:Recommended starting concentration is 1 Mu g/mL. Please optimize the concentration based on your specific assay