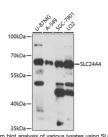

Lot specific Conjugation Unconjugated Purification Affinity purification Dilution Range WB:1:500-1:2000

ELISA:Recommended starting concentration is 1 Mu g/mL. Please optimize the concentration based on your specific assay

requirements.

Formulation PBS with 0.01% Thimerosal, 50% Glycerol, pH 7.3.

Isotype IgG

Storage Instruction Store at-20°C for up to 1 year from the date of receipt, and avoid repeat freeze-thaw cycles.

## **TARGET INFORMATION**

Gene ID 123041 Gene Symbol SLC24A4 Uniprot ID NCKX4\_HUMAN Immunogen

Immunogen 200-300 Region

Specificity A synthetic peptide corresponding to a sequence within amino acids 200-300 of human SLC24A4 (NP\_705932.2). Immunogen www.vcrdsvyytisvivliv fiydeqivwweglvliilyv fyilimkynvkmqafftvkq ksiangnpvnseleagndfy Sequence DGSYDDPSVPLLGQVKEKPQ Y