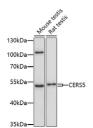

n Lot specific Conjugation Unconjugated Purification Affinity purification Dilution Range WB:1:500-1:2000

ELISA:Recommended starting concentration is 1 Mu g/mL. Please optimize the concentration based on your specific assay

requirements.

Formulation PBS with 0.01% Thimerosal, 50% Glycerol, pH 7.3.

**Isotype** IgG

Storage Instruction Store at-20°C for up to 1 year from the date of receipt, and avoid repeat freeze-thaw cycles.

## **TARGET INFORMATION**

Gene ID 91012

Gene Symbol CERS5 Uniprot ID CERS5\_HUMAN Immunogen

Immunogen 1-100

Region

Specificity A synthetic peptide corresponding to a sequence within amino acids 1-100 of human CERS5 (NP\_001268660.1). Immunogen MMKPRPKRFIAKPCALCIGI EDSGPYQAQPNAILEKVFIS ITKYPDKKRLEGLSKQLDWN VRKIQCWFRHRRNQDKPPTL

Sequence TKFCESMWRFTFYLCIFCYG