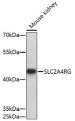

## Anti-SLC2A4RG antibody (100-200) (STJ119336)

## **PRODUCT PROPERTIES**

Clonality Polyclonal

Clone ID

Concentration Lot specific Conjugation Unconjugated Purification Affinity purification Dilution Range WB:1:500-1:2000

ELISA:Recommended starting concentration is 1 Mu g/mL. Please optimize the concentration based on your specific assay