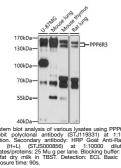

|
| Storage<br>Instruction | Store at-20°C for up to 1 year from the date of receipt, and avoid repeat freeze-thaw cycles.                                       |

## **TARGET INFORMATION**

Gene ID 55291 Gene Symbol PPP6R3 Uniprot ID PP6R3\_HUMAN Immunogen 1-260 Region Specificity Recombinant fus Immunogen MFWKFDLHSSS Sequence SCELLTEDVSON

 Specificity
 Recombinant fusion protein containing a sequence corresponding to amino acids 1-260 of human PPP6R3 (NP\_060782.2).

 Immunogen
 MFWKFDLHSSSHIDTLLERE DVTLKELMDEEDVLQECKAQ NRKLIEFLLKAECLEDLVSF IIEEPPQDMDEKIRYKYPNI

 Sequence
 SCELLTSDVSQMNDRLGEDE SLLMKLYSFLLNDSPLNPLL ASFFSKVLSILISRKPEQIV DFLKKKHDFVDLIIKHIGTS

 AIMDLLLRLLTCIEPPQPRQ DVLNWLNEEKIIQRLVEIVH PSQEEDRHSNASQSLCEIVR LSRDQMLQIQNSTEPDPLL



This product is suitable for in-vitro studies under the RESEARCH USE ONLY [RUO] licence. This product must not be used as for diagnostic or other medical purposes. St John's Laboratory Ltd, Knowledge Dock Business Centre, University Way, London, E16 2RD | Tel: 0208 223 3081