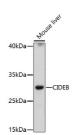

## Anti-CIDEB antibody (80-160) (STJ119321)

## **GENERAL INFORMATION**

Product Type Primary antibodies

**Short Description** 

Applications WB/ELISA Host/Source Rabbit Reactivity Mouse

## **PRODUCT PROPERTIES**

Clonality Polyclonal Clone ID

Concentration Lot specific

Conjugation Unconjugated Purification Affinity purification Dilution Range WB:1:500-1:2000

ELISA:Recommended starting concentration is 1 Mu g/mL. Please optimize the concentration based on your specific assay