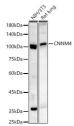

## Anti-CNNM4 antibody (700-775) (STJ119317)

## **TARGET INFORMATION**

Gene ID 26504

Gene Symbol CNNM4

Uniprot ID CNNM4\_HUMAN

Immunogen

Immunogen Region 700-775

Sequence

**Specificity** A synthetic peptide corresponding to a sequence within amino acids 700-775 of human CNNM4 (NP\_064569.3).