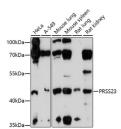

## Anti-PRSS23 antibody (101-220) (STJ119306)

## **TARGET INFORMATION**

Gene ID 11098 Gene Symbol PRSS23 Uniprot ID PRS23\_HUMAN Immunogen Immunogen 101-220

Specificity Recombinant fusion protein containing a sequence corresponding to amino acids 101-220 of human PRSS23 (NP\_009104.2).