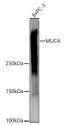

## Anti-MUC4 antibody (2100-2169) (STJ119233)

## **TARGET INFORMATION**

Gene ID 4585

Gene Symbol MUC4

Uniprot ID MUC4\_HUMAN

Immunogen

Immunogen Region 2100-2169

**Specificity** A synthetic peptide corresponding to a sequence within amino acids 2100-2169 of human MUC4 (NP\_060876.5).