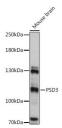

## Anti-PSD3 antibody (878-1047) (STJ119217)

## **TARGET INFORMATION**

Gene ID 23362

Gene Symbol PSD3

Uniprot ID PSD3\_HUMAN

Immunogen

Immunogen 878-1047

Region

Specificity Recombinant fusion protein containing a sequence corresponding to amino acids 878-1047 of human PSD3 (NP\_056125.3).