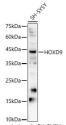

## Anti-HOXD9 antibody (100-200) (STJ119213)

## **PRODUCT PROPERTIES**

Clonality Polyclonal

Clone ID

Concentration Lot specific Conjugation Unconjugated Purification Affinity purification Dilution Range WB:1:500-1:1000

ELISA:Recommended starting concentration is 1 Mu g/mL. Please optimize the concentration based on your specific assay