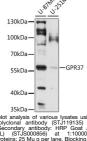

## Anti-GPR37 antibody (40-180) (STJ119135) STJ119135

## **GENERAL INFORMATION**

 Product Type
 Primary antibodies

 Short

 Description

 Applications
 WB/ELISA

 Host/Source
 Rabbit

 Reactivity
 Human/Rat

## **TARGET INFORMATION**

 Gene ID
 2861

 Gene Symbol
 GPR37

 Uniprot ID
 GPR37\_HUMAN

 Immunogen
 40-180

 Region
 Recombinant fusion protein containing a sequence corresponding to amino acids 40-180 of human GPR37 (NP\_005293.1).