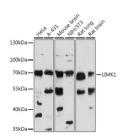

## Anti-LIMK1 antibody (510-647) (STJ119082)

## **TARGET INFORMATION**

Gene ID 3984

Gene Symbol LIMK1

Uniprot ID LIMK1\_HUMAN

Immunogen

Immunogen 510-647

Region

Specificity Recombinant fusion protein containing a sequence corresponding to amino acids 510-647 of LIMK1 (NP\_002305.1). 
 Immunogen
 VGNPYWMAPEMINGRSYDEK VDVFSFGIVLCEIIGRVNAD PDYLPRTMDFGLNVRGFLDR YCPPNCPPSFFPITVRCCDL