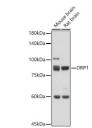

## **GENERAL INFORMATION**

Product Type Primary antibodies

Short

Description

Applications WB/IF/ICC/ELISA

Host/Source Rabbit

Reactivity Human/Mouse/Rat

## **TARGET INFORMATION**

Gene ID 10059

Gene Symbol DNM1L Uniprot ID DNM1L\_HUMAN

Immunogen

Immunogen 437-736

Specificity Immunogen

Recombinant fusion protein containing a sequence corresponding to amino acids 437-736 of human DNM1L (NP\_036192.2). EEMQRIIQHCSNYSTQELLR FPKLHDAIVEVVTCLLRKRL PVTNEMVHNLVAIELAYINT KHPDFADACGLMNNNIEEQR Sequence RNRLARELPSAVSRDKSSKV PSALAPASQEPSPAASAEAD GKLIQDSRRETKNVASGGGG VGDGVQEPTTGNWRGMLKTS