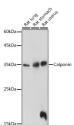

## Anti-CNN1 antibody (200-297) (STJ119062)

## **TARGET INFORMATION**

Gene ID 1264

Gene Symbol CNN1

Uniprot ID CNN1\_HUMAN

**Immunogen** 

Immunogen 200-297

Region

Specificity Recombinant fusion protein containing a sequence corresponding to amino acids 200-297 of human Calponin (NP\_001290.2). Immunogen DQATISLQMGTNKGASQAGM TAPGTKRQIFEPGLGMEHCD TLNVSLQMGSNKGASQRGMT VYGLPRQVYDPKYCLTPEYP