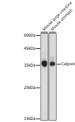

## Anti-CNN1 antibody (200-297) (STJ119062)

## **TARGET INFORMATION**

Gene ID 1264

Gene Symbol CNN1

Uniprot ID CNN1\_HUMAN

**Immunogen** 

Immunogen 200-297

Region

Specificity Recombinant fusion protein containing a sequence corresponding to amino acids 200-297 of human Calponin (NP\_001290.2). Immunogen DQATISLQMGTNKGASQAGM TAPGTKRQIFEPGLGMEHCD TLNVSLQMGSNKGASQRGMT VYGLPRQVYDPKYCLTPEYP