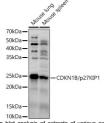

## Anti-CDKN1B antibody (1-198) (STJ119057)

## **TARGET INFORMATION**

Gene ID 1027 Gene Symbol CDKN1B

Uniprot ID CDN1B\_HUMAN Immunogen

Immunogen 1-198

Specificity A synthetic peptide corresponding to a sequence within amino acids 1-198 of human CDKN1B/p27KIP1 (NP\_004055.1). MSNVRVSNGSPSLERMDARQ AEHPKPSACRNLFGPVDHEE LTRDLEKHCRDMEEASQRKW NFDFQNHKPLEGKYEWQEVE Immunogen Sequence KGSLPEFYYRPPRPPKGACK VPAQESQDVSGSRPAAPLIG APANSEDTHLVDPKTDPSDS QTGLAEQCAGIRKRPATDDS