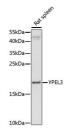

## Anti-YPEL3 antibody (1-119) (STJ119005)

## **TARGET INFORMATION**

Gene ID 83719

Gene Symbol YPEL3 Uniprot ID YPEL3\_HUMAN

Immunogen

Immunogen 1-119 Region

Specificity Recombinant fusion protein containing a sequence corresponding to amino acids 1-119 of human YPEL3 (NP\_001138996.1). 
 Immunogen
 MVRISKPKTFQAYLDDCHRR YSCAHCRAHLANHDDLISKS FQGSQGRAYLFNSVVNVGCG PAEERVLLTGLHAVADIHCE