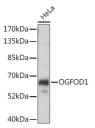

## Anti-OGFOD1 antibody (1-140) (STJ118970)

## **GENERAL INFORMATION**

Product Type Primary antibodies

Short Description

Applications WB/ELISA Host/Source Rabbit Reactivity Human

## **PRODUCT PROPERTIES**

Clonality Polyclonal

Clone ID

Concentration Lot specific Conjugation Unconjugated Purification Affinity purification **Dilution** WB:1:500-1:2000

Range ELISA:Recommended starting concentration is 1 Mu g/mL. Please optimize the concentration based on your specific assay