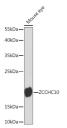

## Anti-ZCCHC10 antibody (1-100) (STJ118966)

## **GENERAL INFORMATION**

Product Type Primary antibodies

**Short Description** 

Applications WB/ELISA Host/Source Rabbit Reactivity Mouse

## **PRODUCT PROPERTIES**

Clonality Polyclonal Clone ID

Concentration Lot specific Conjugation Unconjugated Purification Affinity purification Dilution Range WB:1:500-1:2000

ELISA:Recommended starting concentration is 1 Mu g/mL. Please optimize the concentration based on your specific assay