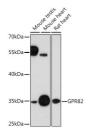

## Anti-GPR82 antibody (1-100) (STJ118943)

## **PRODUCT PROPERTIES**

Clonality Polyclonal Clone ID

Concentration Lot specific Conjugation Unconjugated Purification Affinity purification Dilution Range WB:1:500-1:2000

ELISA:Recommended starting concentration is 1 Mu g/mL. Please optimize the concentration based on your specific assay