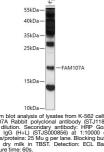

## **PRODUCT PROPERTIES**

| Clonality<br>Clone ID  | Polyclonal                                                                                                                          |
|------------------------|-------------------------------------------------------------------------------------------------------------------------------------|
| Concentration          | Lot specific                                                                                                                        |
| Conjugation            | Unconjugated                                                                                                                        |
| Purification           | Affinity purification                                                                                                               |
| Dilution               | WB:1:500-1:2000                                                                                                                     |
| Range                  | ELISA:Recommended starting concentration is 1 Mu g/mL. Please optimize the concentration based on your specific assay requirements. |
| Formulation            | PBS with 0.01% Thimerosal, 50% Glycerol, pH 7.3.                                                                                    |
| Isotype                | IgG                                                                                                                                 |
| Storage<br>Instruction | Store at-20°C for up to 1 year from the date of receipt, and avoid repeat freeze-thaw cycles.                                       |