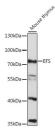

## Anti-EFS antibody (60-190) (STJ118907)

## **GENERAL INFORMATION**

Product Type Primary antibodies

Short Description

Applications WB/ELISA Host/Source Rabbit Reactivity Mouse

## **PRODUCT PROPERTIES**

Clonality Polyclonal

Clone ID

Concentration Lot specific Conjugation Unconjugated Purification Affinity purification

Dilution Range WB:1:500-1:2000

ELISA:Recommended starting concentration is 1 Mu g/mL. Please optimize the concentration based on your specific assay