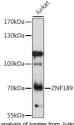

*Dilution** WB:1:500-1:2000

Range ELISA:Recommended starting concentration is 1 Mu g/mL. Please optimize the concentration based on your specific assay

requirements.

Formulation PBS with 0.01% Thimerosal, 50% Glycerol, pH 7.3.

Isotype IgG

**Storage** Store at-20°C for up to 1 year from the date of receipt, and avoid repeat freeze-thaw cycles.

Instruction

## **TARGET INFORMATION**

Gene ID 7743

Gene Symbol ZNF189

Uniprot ID ZN189\_HUMAN

Immunogen Immunogen 1-150

Region

Specificity Recombinant fusion protein containing a sequence corresponding to amino acids 1-150 of human ZNF189 (NP\_001265160.1).

 Immunogen
 MASPSPPPESKEEWDYLDPA QRSLYKDVMMENYGNLVSLD VLNRDKDEEPTVKQEIEEIE EEVEPQGVIVTRIKSEIDQD

 Sequence
 PMGRETFELVGRLDKQRGIF LWEIPRESLTQEQRMFRENT NIIRKRPNSEEKCHKCEECG KGFVRKAHFI