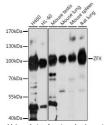

## Anti-ZFX antibody (180-380) (STJ118872)

## **GENERAL INFORMATION**

Product Type Primary antibodies

Short

Description Applications WB/ELISA

Host/Source Rabbit

Reactivity Human/Mouse/Rat