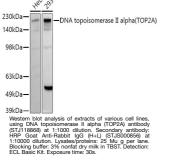

Purification
 Affinity purification

 Dilution Range
 WB:1:500-1:1000

 ELISA:Recommended starting concentration is 1 Mu g/mL. Please optimize the concentration based on your specific assay requirements.

 Formulation
 PBS with 0.05% Proclin300, 50% Glycerol, pH 7.3.

 Isotrage
 Store at-20°C for up to 1 year from the date of receipt, and avoid repeat freeze-thaw cycles.

## **TARGET INFORMATION**

 

 Gene ID
 7153

 Gene Symbol
 TOP2A

 Uniprot ID
 TOP2A\_HUMAN

 Immunogen
 1100-1200

 Region
 Specificity

 Specificity
 A synthetic peptide corresponding to a sequence within amino acids 1100-1200 of human DNA topoisomerase II alpha (TOP2A) (NP\_001058.2).

 Immunogen
 EEENEESDNEKETEKSDSVT DSGPTFNYLLDMPLWYLTKE KKDELCRLRNEKEQELDTLK RKSPSDLWKEDLATFIEELE

 Sequence
 AVEAKEKQDEQVGLPGKGGK A



This product is suitable for in-vitro studies under the RESEARCH USE ONLY [RUO] licence. This product must not be used as for diagnostic or other medical purposes. St John's Laboratory Ltd, Knowledge Dock Business Centre, University Way, London, E16 2RD | Tel: 0208 223 3081