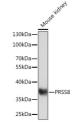

## Anti-PRSS8 antibody (C-Term) (STJ118847)

## **GENERAL INFORMATION**

Product Type Primary antibodies

Short

Description

Applications WB/IF/ICC/ELISA

Host/Source Rabbit

Reactivity Human/Mouse/Rat

## **PRODUCT PROPERTIES**

Clonality Polyclonal

Clone ID

Concentration Lot specific

Conjugation Unconjugated Purification Affinity purification **Dilution** WB:1:500-1:2000

Range IF/ICC:1:50-1:200

ELISA:Recommended starting concentration is 1 Mu g/mL. Please optimize the concentration based on your specific assay