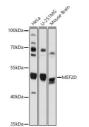

## Anti-MEF2D antibody (431-521) (STJ118826)

## **TARGET INFORMATION**

Gene ID 4209

Gene Symbol MEF2D

Uniprot ID MEF2D\_HUMAN

Immunogen

Immunogen Region 431-521

**Specificity** Recombinant fusion protein containing a sequence corresponding to amino acids 431-521 of human MEF2D (NP\_005911.1).