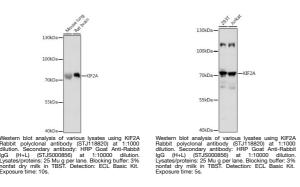

## **PRODUCT PROPERTIES**

| Clonality<br>Clone ID  | Polyclonal                                                                                                                          |
|------------------------|-------------------------------------------------------------------------------------------------------------------------------------|
| Concentration          | Lot specific                                                                                                                        |
| Conjugation            | Unconjugated                                                                                                                        |
| Purification           | Affinity purification                                                                                                               |
| Dilution               | WB:1:500-1:1000                                                                                                                     |
| Range                  | ELISA:Recommended starting concentration is 1 Mu g/mL. Please optimize the concentration based on your specific assay requirements. |
| Formulation            | PBS with 0.01% Thimerosal, 50% Glycerol, pH 7.3.                                                                                    |
| Isotype                | IgG                                                                                                                                 |
| Storage<br>Instruction | Store at-20°C for up to 1 year from the date of receipt, and avoid repeat freeze-thaw cycles.                                       |