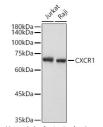

## **GENERAL INFORMATION**

Product Type Primary antibodies

**Short Description** 

Applications WB/IHC-P/ELISA Host/Source Rabbit

Reactivity Human/Mouse/Rat

## **PRODUCT PROPERTIES**

Clonality Polyclonal

Clone ID Concentration Lot specific Conjugation Unconjugated Purification Affinity purification Dilution Range WB:1:500-1:1000

IHC-P:1:50-1:200

ELISA:Recommended starting concentration is 1 Mu g/mL. Please optimize the concentration based on your specific assay