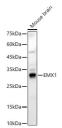

specific Conjugation Unconjugated Purification Affinity purification **Dilution Range** 

ELISA:Recommended starting concentration is 1 Mu g/mL. Please optimize the concentration based on your specific assay

requirements.

Formulation PBS with 0.01% Thimerosal, 50% Glycerol, pH 7.3.

Isotype

Storage Store at-20°C for up to 1 year from the date of receipt, and avoid repeat freeze-thaw cycles.

Instruction

## **TARGET INFORMATION**

Gene ID 2016 Gene Symbol EMX1

Uniprot ID EMX1\_HUMAN

Immunogen

Immunogen

Region

Recombinant fusion protein containing a sequence corresponding to amino acids 70-190 of human EMX1 (NP\_004088.2). Specificity AAAASEEPLRPTALNYPHPS AAEAAFVSGFPAAAAAGAGR SLYGGPELVFPEAMNHPALT VHPAHQLGASPLQPPHSFFG

Immunogen Sequence AQHRDPLHFYPWVLRNRFFG HRFQASDVPQDGLLLHGPFA R