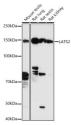

## Anti-LATS2 antibody (70-145) (STJ118688)

## **TARGET INFORMATION**

Gene ID 26524

Gene Symbol LATS2

Uniprot ID LATS2\_HUMAN

Immunogen

Immunogen Region 70-145

Sequence

**Specificity** A synthetic peptide corresponding to a sequence within amino acids 70-145 of human LATS2 (NP\_055387.2).