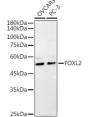

Immunogen Sequence

HAAAAPPPAPPHHGAAAPPP GQLSPASPATAAPPAPAPTS APGLQFACARQPELAMMHCS YWDHDSKTGALHSRLDL

blot analysis of (STJ118683) at y: HRP G-