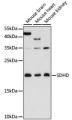

Immunogen HLSPSHHSGSKAASLHWTSE RVVSVLLLGLLPAAYLNPCS AMDYSLAAALTLHGHWGLGQ VVTDYVHGDALQKAAKAGLL

Sequence ALSALTFAGLCYFNYHDVGI C

t analysis of various lysates using clonal antibody (STJ118679) at condary antibody: HRP Goat Anti-(STJS000856) at 1:10000 deins: 25 Mu g per lane. Blocking buffmilk in TBST. Detection: ECL Basile: 10s.