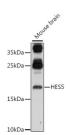

## Anti-HES5 antibody (40-100) (STJ118676)

## **GENERAL INFORMATION**

Product Type Primary antibodies

**Short Description** 

Applications WB/ELISA Host/Source Rabbit Reactivity Mouse

## **PRODUCT PROPERTIES**

Clonality Polyclonal Clone ID

Concentration Lot specific Conjugation Unconjugated Purification Affinity purification

Dilution Range WB:1:500-1:2000 ELISA:Recommended starting concentration is 1 Mu g/mL. Please optimize the concentration based on your specific assay

## **TARGET INFORMATION**

Gene ID 388585

Gene Symbol HES5

Uniprot ID HES5\_HUMAN

Immunogen

Immunogen Region 40-100

Immunogen Sequence

**Specificity** A synthetic peptide corresponding to a sequence within amino acids 40-100 of human HES5 (NP\_001010926.1).