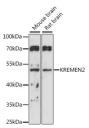

## Anti-KREMEN2 antibody (200-360) (STJ118642)

## **PRODUCT PROPERTIES**

Clonality Polyclonal

Clone ID

Concentration Lot specific Conjugation Unconjugated Purification Affinity purification **Dilution** WB:1:500-1:2000

Range ELISA:Recommended starting concentration is 1 Mu g/mL. Please optimize the concentration based on your specific assay